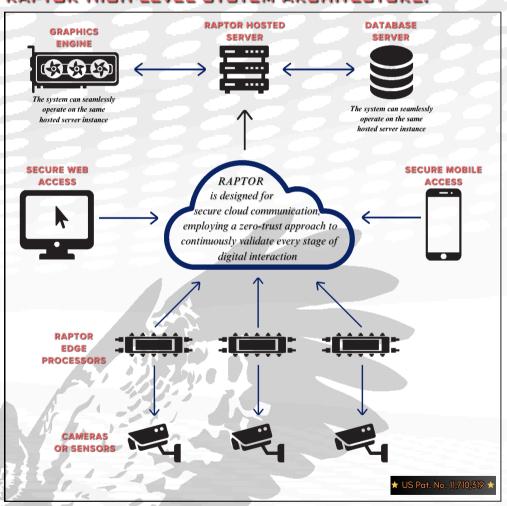

#### RAPTOR HIGH-LEVEL SYSTEM ARCHITECTURE:

### RAPTOR SYSTEM COMPONENTS

#### RAPTOR Server

- Securely cloud-hosted by SCCI for seamless performance
- Option for on-premises server(s) to accommodate large-scale or custom deployments

#### IP Camera Compatibility

 Supports any IP camera capable of delivering an RTSP stream

#### Edge Recording & Analytics

 Powered by purpose-built hardware for efficient edge video recording and advanced analytics processing