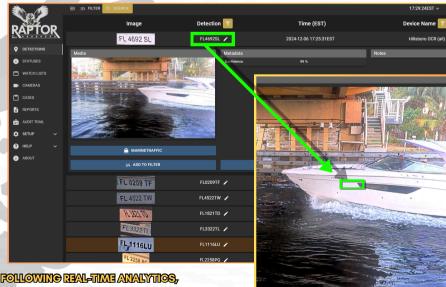

## RAPTIOR Features:

- **Smart Reporting** 
  - Case Management Tools
- **External Data Retrieval**
- **SMS or Email Notifications**
- Integrated VMS
- Powerful Search Engine

THE PAPTOR SOLUTION IS CAPABLE OF THE FOLLOWING REAL-TIME ANALYTICS. FEATURES AND GAPABILITIES:

- Real-time Aircraft Tail Number Detection
- Martime Ship/Boat Hull Number Detection Weapon Detection (Future)
- Person Detection
- Vehicle Classification
- License Plate Recognition
- Reports, including shared reports amongst Groups and Divisions
- · Video Recording and Playback
- Crowd Behavioral Anomaly Detection (Future)
- RAPTOR Edge Manager/Edge Link Management. Seamless and Secure.
- Data exports via CSV and XLS file
- Powerful search and filtering capability
- Audit Trail to allow admins to watch user activity
- · Event-based notes to help analysts with investigations
- allowing for flexible video recording, playback and
- Tactical edge-based VMS. Watch listing for a variety of eventbased data, including faces, license plates, objects and data fields information